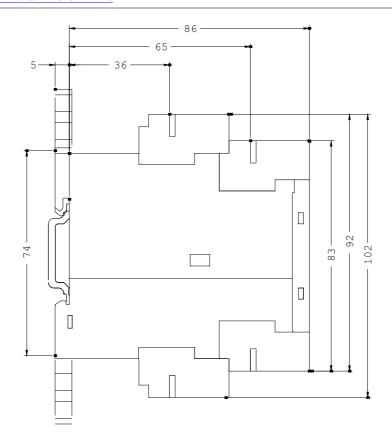

| Number of NO contacts / for auxiliary contacts                                                 |                |                                |                     | 0                    |                        |
|------------------------------------------------------------------------------------------------|----------------|--------------------------------|---------------------|----------------------|------------------------|
| Number of changeover contacts / for auxiliary contacts                                         |                |                                |                     | 2                    |                        |
| Measurable temperat                                                                            | ture           |                                |                     |                      |                        |
| • initial value                                                                                |                | °C                             | 60                  |                      |                        |
| • final value                                                                                  |                |                                | °C                  | 180                  |                        |
| Product function                                                                               |                |                                |                     |                      |                        |
| reclosing interlock                                                                            |                |                                | Yes                 |                      |                        |
| • self-reset                                                                                   |                |                                | Yes                 |                      |                        |
| defect storage                                                                                 |                |                                | Yes                 |                      |                        |
| reset external                                                                                 |                |                                |                     | Yes                  |                        |
| Reference code / according to DIN EN 61346-2                                                   |                |                                |                     | К                    |                        |
| Reference code / according to DIN 40719 extended according to IEC 204-2 / according to IEC 750 |                |                                | К                   |                      |                        |
| Ambient temperature / during operating                                                         |                | °C                             | -25 +60             |                      |                        |
| Mechanical design                                                                              | ):             |                                |                     |                      |                        |
|                                                                                                |                | or auxiliary and control       | _                   | screw-type terminals |                        |
| Design of the electrical connection / for auxiliary and control<br>current circuit             |                |                                |                     |                      |                        |
| Design of the electrical connection / jumper socket                                            |                |                                | No                  |                      |                        |
| Type of display / LED                                                                          |                |                                | Yes                 |                      |                        |
| Protection class IP                                                                            |                |                                | IP20                |                      |                        |
| Width                                                                                          |                | mm                             | 22.5                |                      |                        |
| Height                                                                                         |                | mm                             | 102                 |                      |                        |
| Depth                                                                                          |                | mm                             | 91                  |                      |                        |
| Certificates/approv                                                                            | vals:          |                                |                     |                      |                        |
| General Product Ap                                                                             |                |                                |                     | EMC                  | For use in             |
|                                                                                                |                |                                |                     |                      | hazardous<br>locations |
|                                                                                                | CSA            | EHC                            |                     | C-TICK               | <b>Ex</b><br>ATEX      |
| Test Certificates                                                                              | Shipping Appro | oval                           |                     |                      |                        |
| Special Test<br>Certificate                                                                    |                | GL                             | Lloyd's<br>Register | PRS                  | RMRS                   |
| other                                                                                          |                |                                |                     |                      |                        |
| Declaration of<br>Conformity                                                                   | other          | Environmental<br>Confirmations |                     |                      |                        |
| Further information                                                                            | n:             |                                |                     |                      |                        |