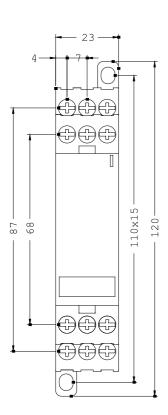

| Number of NO contacts / for auxiliary contacts                                                 |                |                                |                     | 0                    |                        |
|------------------------------------------------------------------------------------------------|----------------|--------------------------------|---------------------|----------------------|------------------------|
| Number of changeover contacts / for auxiliary contacts                                         |                |                                |                     | 2                    |                        |
| Measurable temperat                                                                            | ture           |                                |                     |                      |                        |
| • initial value                                                                                |                | °C                             | 60                  |                      |                        |
| • final value                                                                                  |                |                                | °C                  | 180                  |                        |
| Product function                                                                               |                |                                |                     |                      |                        |
| reclosing interlock                                                                            |                |                                | Yes                 |                      |                        |
| • self-reset                                                                                   |                |                                | Yes                 |                      |                        |
| defect storage                                                                                 |                |                                | Yes                 |                      |                        |
| reset external                                                                                 |                |                                |                     | Yes                  |                        |
| Reference code / according to DIN EN 61346-2                                                   |                |                                |                     | К                    |                        |
| Reference code / according to DIN 40719 extended according to IEC 204-2 / according to IEC 750 |                |                                | К                   |                      |                        |
| Ambient temperature / during operating                                                         |                | °C                             | -25 +60             |                      |                        |
| Mechanical design                                                                              | ):             |                                |                     |                      |                        |
|                                                                                                |                | or auxiliary and control       | _                   | screw-type terminals |                        |
| Design of the electrical connection / for auxiliary and control<br>current circuit             |                |                                |                     |                      |                        |
| Design of the electrical connection / jumper socket                                            |                |                                | No                  |                      |                        |
| Type of display / LED                                                                          |                |                                | Yes                 |                      |                        |
| Protection class IP                                                                            |                |                                | IP20                |                      |                        |
| Width                                                                                          |                | mm                             | 22.5                |                      |                        |
| Height                                                                                         |                | mm                             | 102                 |                      |                        |
| Depth                                                                                          |                | mm                             | 91                  |                      |                        |
| Certificates/approv                                                                            | vals:          |                                |                     |                      |                        |
| General Product Ap                                                                             |                |                                |                     | EMC                  | For use in             |
|                                                                                                |                |                                |                     |                      | hazardous<br>locations |
|                                                                                                | CSA            | EHC                            |                     | C-TICK               | <b>Ex</b><br>ATEX      |
| Test Certificates                                                                              | Shipping Appro | oval                           |                     |                      |                        |
| Special Test<br>Certificate                                                                    |                | GL                             | Lloyd's<br>Register | PRS                  | RMRS                   |
| other                                                                                          |                |                                |                     |                      |                        |
| Declaration of<br>Conformity                                                                   | other          | Environmental<br>Confirmations |                     |                      |                        |
| Further information                                                                            | n:             |                                |                     |                      |                        |