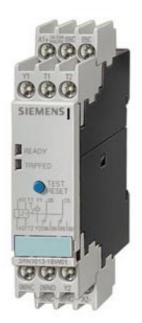

### 3RN1013-1BW10

THERMISTOR MOTOR PROTECTION MULTIFUNCTION EVALUATION UNIT MANUAL/AUTO/REMOTE, SHORT-CIRC.DETECT., 2W, UC 24...240V, SCREW CONNECTION